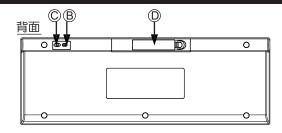

#### 

キーボードを使用する場合は「ON」に切り替えてください。

※本製品には自動省電力モード機能が搭載されておりますが、長時間ご使用にならない場合は「OFF」にすることをお勧めいたします。

# (C) ID コネクトボタン (別途ソフトウエアが必要となります。)

キーボードと受信機の通信は工場出荷時に設定されております。

もし、正常に通信が行えない場合はwww.enermaxjapan.comよりコネクト用ソフトウエアをダウンロード、圧縮ファイルを解凍、ファイルを実行して再設定を行ってください。

コネクト用ソフトウエアの使用方法

- ①受信機がPCに接続されているか確認してください。
- ②キーボードの電源スイッチがONになっているか確認してください。
- ③ダウンロードした圧縮ファイルを解凍してRF Bind.exeをダブルクリックしてください。
- ④ソフトウエアの画面が開くと、画面上に赤いランプが点灯しています。
- ⑤赤いランプが点灯中に、キーボードのIDコネクトボタンを1回押してください。約5秒後に赤の点灯が緑に変わり、 使用可能となります。

### ⑦電池カバー

電池カバーを開け、十 一の位置を確認してから電池を入れてください

- ●自動省電力モード:
  - A. アイドリングモード:3秒以上動作しないとアイドリングモードに入ります
  - B. スリープモード:アイドリングモードに入った後、更に10秒間動作が無い場合はスリープモードに移行します。
- ●キーボードの上面に使用しているアクリルは、硬度7Hの硬化アクリルを採用。通常のアクリルに比べ、傷や衝撃による 損傷の可能性を大幅に軽減します。
  - ※絶対に損傷しないわけではございません。傷や衝撃を与えないようお取り扱いください。
- ●長時間、キーボードでの作業を行う場合は、手、手首、腕、首または背筋に負担がかかり、怪我も引き起こす可能性があります。長時間作業を行われる場合は、適度に休憩をとりながら作業を行うようにしてください。