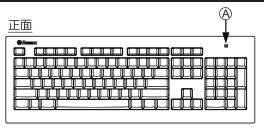

## 

単4形乾電池を2本入れ、電源をONにすると一瞬LEDが点灯します。

電池の残量が少なくなってくるとLEDが点滅します。継続的にLEDが点滅する場合は、速やかに電池の交換を行ってください。
※電池を交換するときは、必ず電源のスイッチをOFFにしてください。